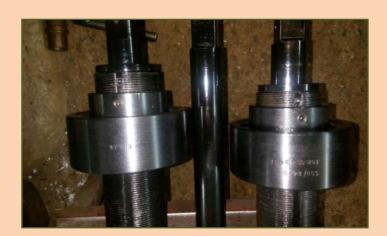

## **TU-SB SERIES FOR SUGAR MILLS (5 PLAIN ROLLERS)**

## **FEATURES**:

- These are special purpose tube expanders to meet exact needs of sugar and dairy industry. It has a 5 Roll design & is used primarily for rolling thin walled tubes in sugar mill juice heaters pans etc.
- `5 Rollers` gives a more concentric uniform expansion vs., a `3 rollers` expander in thin tubes and reduces `tube spring back` effect.
- Used for top plate tube expansion in pans, juice heaters in sugar mills.

Sizes Available: 1 1/2 " O.D. 11 & 12G TO 4 1/2 " O.D. 8-10G