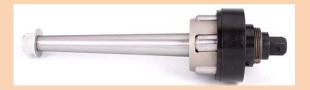

## **TU-SB SERIES FOR SUGAR MILLS (5 PLAIN ROLLERS)**

## **FEATURES**:

- These are special purpose tube expanders to meet exact needs of sugar and dairy industry. It has a 5 Roll design & is used primarily for rolling thin walled tubes in sugar mill juice heaters pans etc.
- `5 Rollers` gives a more concentric uniform expansion vs., a `3 rollers` expander in thin tubes and reduces `tube spring back` effect.
- Used for top plate tube expansion in pans, juice heaters in sugar mills.

Sizes Available: 1 1/2 " O.D. 11 & 12G TO 4 1/2 " O.D. 8-10G